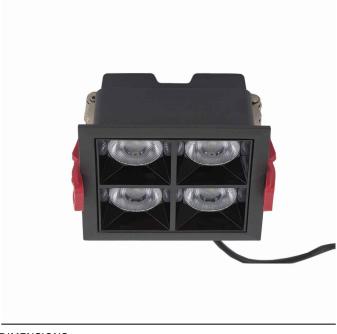

LUMINAIRE MODEL

MIDI LED RECESSED CATALOGUE GROUP

10061 **COUNTRY OF ORIGIN** 

MADE IN P.R.C.

LIGHT SOURCE **LED** LIGHT SOURCES TYPE Integrated

MAXIMUM WATTAGE **16W** 

NUMBER OF LIGHT SOURCES 4

ΙP **IP20** 

Interior use

LIFETIME 30000h

THIS PRODUCT 10061 CONTAINS A LIGHT SOURCE 10512 OF ENERGY EFFICIENCY CLASS: F

PACKAGE DIMENSIONS (L/W/H)

**NET/GROSS WEIGHT** 

Black

LEADING/SUPPLEMENTARY COLOR

**Painted aluminum** 

STYLE

**MATERIALS** 

Modern

**ELECTRICAL SECURITY CLASS** 

**POWER SUPPLY** 

220-230V/50/60Hz

| п | $\neg$ | R A |    |    | $\sim$ | N I |   |
|---|--------|-----|----|----|--------|-----|---|
| П |        | IVI | Ηľ | งร | 1( )   | N   | ` |