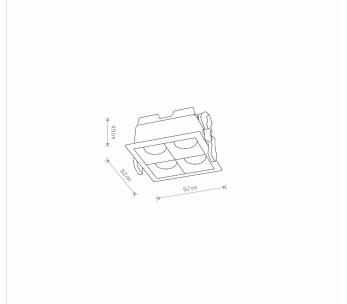

LUMINAIRE MODEL

MIDI LED RECESSED CATALOGUE GROUP

10061 **COUNTRY OF ORIGIN** 

MADE IN P.R.C.

LIGHT SOURCE **LED** LIGHT SOURCES TYPE Integrated

MAXIMUM WATTAGE **16W** 

NUMBER OF LIGHT SOURCES 4

ΙP **IP20** 

Interior use

LIFETIME 30000h

THIS PRODUCT 10061 CONTAINS A LIGHT SOURCE 10512 OF ENERGY EFFICIENCY CLASS: F

PACKAGE DIMENSIONS (L/W/H)

**NET/GROSS WEIGHT** 

Black

LEADING/SUPPLEMENTARY COLOR

**Painted aluminum** 

STYLE

**MATERIALS** 

Modern

**ELECTRICAL SECURITY CLASS** 

**POWER SUPPLY** 

220-230V/50/60Hz

| п | $\neg$ | R A |    |    | $\sim$ | N I |   |
|---|--------|-----|----|----|--------|-----|---|
| П |        | IVI | Ηľ | งร | 1( )   | N   | ` |