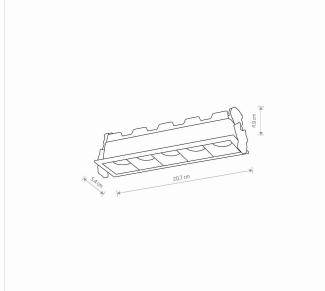

Black DIMENSIONS

**CUT OUT** 

**HOLE SHAPE HOLE DIMENSIONS** 

Rectangular 19,5 X 4,5cm

| Item No. | POWER | COLOR TEMP | LUMEN  | BEAM ANGLE | CRI | IP   | LED BRAND | DRIVER BRAND | LIFETIME | WARRANTY |
|----------|-------|------------|--------|------------|-----|------|-----------|--------------|----------|----------|
| 10062    | 20W   | 3000K      | 1800lm | 36°        | >90 | IP20 | _         | _            | 30000h   | _        |