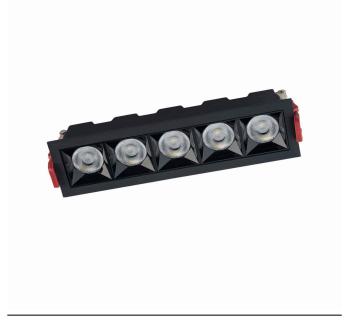

LUMINAIRE MODEL

LIGHT SOURCE

MIDI LED RECESSED CATALOGUE GROUP

**COUNTRY OF ORIGIN** 

MADE IN P.R.C.

10062

**LED** 

LIGHT SOURCES TYPE Integrated

LEADING/SUPPLEMENTARY COLOR

**Painted aluminum** 

MATERIALS STYLE

Modern

-/-/-

**ELECTRICAL SECURITY CLASS** 

**POWER SUPPLY** 

220-230V/50/60Hz

Black DIMENSIONS

**CUT OUT** 

**HOLE SHAPE HOLE DIMENSIONS** 

Rectangular 19,5 X 4,5cm

| Item No. | POWER | COLOR TEMP | LUMEN  | BEAM ANGLE | CRI | IP   | LED BRAND | DRIVER BRAND | LIFETIME | WARRANTY |
|----------|-------|------------|--------|------------|-----|------|-----------|--------------|----------|----------|
| 10062    | 20W   | 3000K      | 1800lm | 36°        | >90 | IP20 | _         | _            | 30000h   | _        |