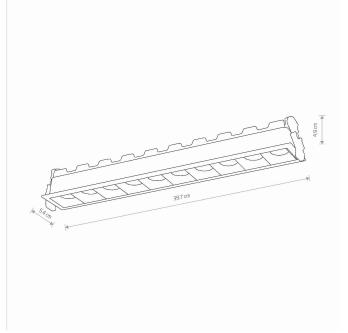

PACKAGE DIMENSIONS (L/W/H)

**NET/GROSS WEIGHT** 

LEADING/SUPPLEMENTARY COLOR

**Painted aluminum** 

STYLE

**MATERIALS** 

Modern

**ELECTRICAL SECURITY CLASS** 