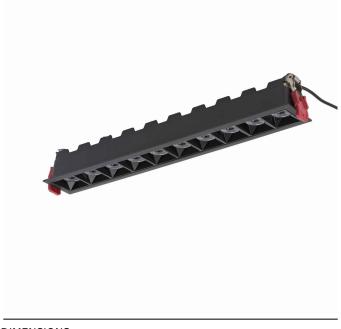

LUMINAIRE MODEL

MIDI LED RECESSED CATALOGUE GROUP

10063

LIGHT SOURCE **LED** LIGHT SOURCES TYPE Integrated MAXIMUM WATTAGE 40W NUMBER OF LIGHT SOURCES 10 ΙP **IP20** 

Interior use

30000h LIFETIME

THIS PRODUCT 10063 CONTAINS A LIGHT SOURCE 10514 OF ENERGY EFFICIENCY CLASS: F

Black

**POWER SUPPLY** 

220-230V/50/60Hz

**COUNTRY OF ORIGIN** 

MADE IN P.R.C.

| п | $\neg$ | R A |    |    | $\sim$ | N I |   |
|---|--------|-----|----|----|--------|-----|---|
| П |        | IVI | Ηľ | งร | 1( )   | N   | ` |