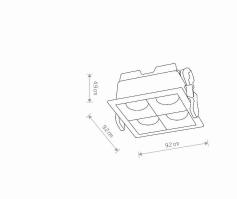

## Black DIMENSIONS

| Item No. | POWER | COLOR TEMP | LUMEN  | BEAM ANGLE | CRI         | IP   | LED BRAND | DRIVER BRAND | LIFETIME | WARRANTY |
|----------|-------|------------|--------|------------|-------------|------|-----------|--------------|----------|----------|
| 10064    | 16\// | 4000K      | 1400lm | 36°        | <b>~</b> an | IDOU |           |              | 30000h   |          |