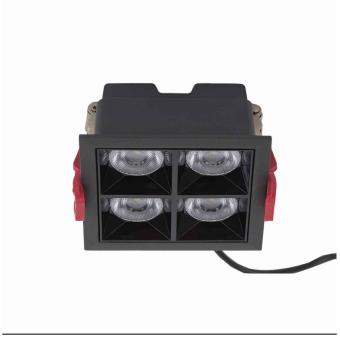

LUMINAIRE MODEL

MIDI LED RECESSED CATALOGUE GROUP

10064

**COUNTRY OF ORIGIN** 

MADE IN P.R.C.

LIGHT SOURCE **LED** LIGHT SOURCES TYPE Integrated

MAXIMUM WATTAGE **16W** 

NUMBER OF LIGHT SOURCES 4

ΙP **IP20** 

Interior use

30000h LIFETIME

THIS PRODUCT 10064 CONTAINS A LIGHT SOURCE 10515 OF ENERGY EFFICIENCY CLASS: F

PACKAGE DIMENSIONS

(L/W/H)

**MATERIALS** 

STYLE

**NET/GROSS WEIGHT** 

LEADING/SUPPLEMENTARY COLOR

**Painted aluminum** Modern

**ELECTRICAL SECURITY CLASS** 

**POWER SUPPLY** 

220-230V/50/60Hz

## Black DIMENSIONS

| Item No. | POWER | COLOR TEMP | LUMEN  | BEAM ANGLE | CRI         | IP   | LED BRAND | DRIVER BRAND | LIFETIME | WARRANTY |
|----------|-------|------------|--------|------------|-------------|------|-----------|--------------|----------|----------|
| 10064    | 16\// | 4000K      | 1400lm | 36°        | <b>~</b> an | IDOU |           |              | 30000h   |          |