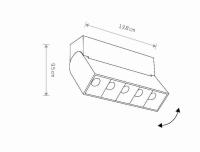

MAXIMUM WATTAGE **10W** 

ΙP **IP20** 

Interior use

30000h LIFETIME

THIS PRODUCT 10067 CONTAINS A LIGHT SOURCE 10518 OF ENERGY EFFICIENCY CLASS: F

NUMBER OF LIGHT SOURCES

PACKAGE DIMENSIONS (L/W/H)

**NET/GROSS WEIGHT** 