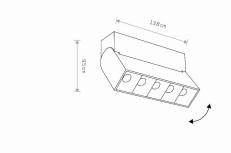

**ELECTRICAL SECURITY CLASS** 

**POWER SUPPLY** 

STYLE

220-230V/50/60Hz

Black DIMENSIONS

| Item No. | POWER | COLOR TEMP | LUMEN | BEAM ANGLE | CRI | IP   | LED BRAND | DRIVER BRAND | LIFETIME | WARRANTY |  |
|----------|-------|------------|-------|------------|-----|------|-----------|--------------|----------|----------|--|
| 10068    | 10W   | 3000K      | 600lm | 36°        | >90 | IP20 | _         | _            | 30000h   | _        |  |