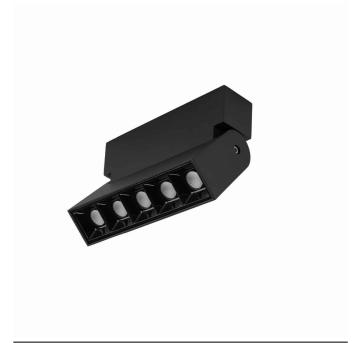

LUMINAIRE MODEL

FOCUS MINI LED CATALOGUE GROUP

**COUNTRY OF ORIGIN** 

10068

MADE IN P.R.C.

LIGHT SOURCE **LED** LIGHT SOURCES TYPE Integrated MAXIMUM WATTAGE **10W** NUMBER OF LIGHT SOURCES 5

ΙP **IP20** 

Interior use

**ELECTRICAL SECURITY CLASS** 

**POWER SUPPLY** 

STYLE

220-230V/50/60Hz

Black DIMENSIONS

| Item No. | POWER | COLOR TEMP | LUMEN | BEAM ANGLE | CRI | IP   | LED BRAND | DRIVER BRAND | LIFETIME | WARRANTY |  |
|----------|-------|------------|-------|------------|-----|------|-----------|--------------|----------|----------|--|
| 10068    | 10W   | 3000K      | 600lm | 36°        | >90 | IP20 | _         | _            | 30000h   | _        |  |