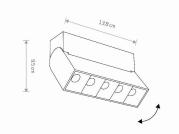

30000h LIFETIME

THIS PRODUCT 10071 CONTAINS A LIGHT SOURCE 10110 OF ENERGY EFFICIENCY CLASS: F

PACKAGE DIMENSIONS (L/W/H)

**NET/GROSS WEIGHT** 

LEADING/SUPPLEMENTARY COLOR

Black DIMENSIONS

MATERIALS

**Painted aluminum** 