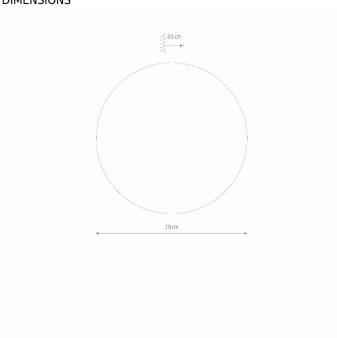

## **DIMENSIONS**

| Item No. | POWER | COLOR TEMP | LUMEN | BEAM ANGLE | CRI | IP   | LED BRAND | DRIVER BRAND | LIFETIME | WARRANTY |
|----------|-------|------------|-------|------------|-----|------|-----------|--------------|----------|----------|
| 10276    | 7W    | 3000K      | 40lm  | _          | >90 | IP20 | _         | _            | 50000h   | _        |