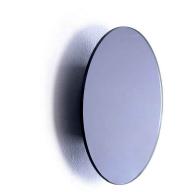

LUMINAIRE MODEL

RING MIRROR LED S CATALOGUE GROUP

**COUNTRY OF ORIGIN** 

**MADE IN POLAND** 

10276

LIGHT SOURCE **LED** LIGHT SOURCES TYPE Integrated MAXIMUM WATTAGE **7W** LAMP INCLUDES SOURCE OF LIGHT Yes NUMBER OF LIGHT SOURCES 1 ΙP **IP20** 

**ASSEMBLY METHOD Direct assembly** 

LEADING/SUPPLEMENTARY COLOR Other, Black

**MATERIALS Glass, Painted steel** 

STYLE Modern

**ELECTRICAL SECURITY CLASS POWER SUPPLY** 220-230V/50/60Hz