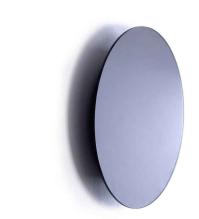

LUMINAIRE MODEL

RING MIRROR LED M CATALOGUE GROUP

COUNTRY OF ORIGIN

MADE IN POLAND

10277

LIGHT SOURCE LED
LIGHT SOURCES TYPE Integrated

MAXIMUM WATTAGE 9W

LAMP INCLUDES SOURCE OF LIGHT

NET/GROSS WEIGHT 1,44kg/1,52kg

ASSEMBLY METHOD Direct assembly LEADING/SUPPLEMENTARY COLOR Other, Black

MATERIALS Glass, Painted steel

STYLE Modern

ELECTRICAL SECURITY CLASS

POWER SUPPLY **220-230V/50/60Hz** 

| DIMENSIONS |  |
|------------|--|
|            |  |
| 3.5 cm     |  |
|            |  |
|            |  |
|            |  |
|            |  |
|            |  |
|            |  |
|            |  |
|            |  |
|            |  |
| 29 cm      |  |
|            |  |
|            |  |
|            |  |