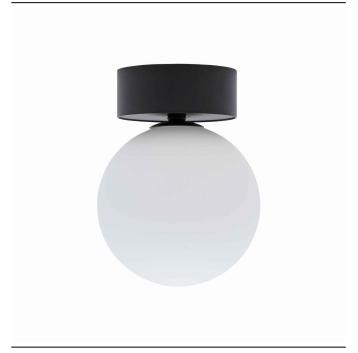

## **CATALOGUE CARD**

LUMINAIRE MODEL KIER S CATALOGUE GROUP —

10302 COUNTRY OF ORIGIN MADE IN POLAND

| G9           | LIGHT SOURCE                  |
|--------------|-------------------------------|
| Replaceable  | LIGHT SOURCES TYPE            |
| 12W          | MAXIMUM WATTAGE               |
| No           | LAMP INCLUDES SOURCE OF LIGHT |
| 1            | NUMBER OF LIGHT SOURCES       |
| IP20         | IP                            |
| Interior use |                               |