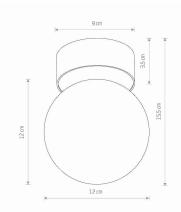

PACKAGE DIMENSIONS 24cm/15cm/15cm

(L/W/H)

NET/GROSS WEIGHT 0.37kg/0.57kg

ASSEMBLY METHOD Bridge
LEADING/SUPPLEMENTARY COLOR Black,White

MATERIALS Painted steel, Glass

STYLE Classic

ELECTRICAL SECURITY CLASS