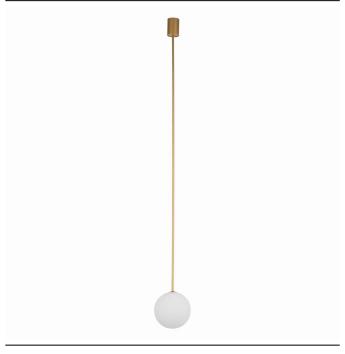

## **CATALOGUE CARD**

LUMINAIRE MODEL KIER L CATALOGUE GROUP 10308 COUNTRY OF ORIGIN **MADE IN POLAND** 

| G9          | LIGHT SOURCE                  |
|-------------|-------------------------------|
| Replaceable | LIGHT SOURCES TYPE            |
| 12W         | MAXIMUM WATTAGE               |
| No          | LAMP INCLUDES SOURCE OF LIGHT |
| 1           | NUMBER OF LIGHT SOURCES       |
| IP20        | IP                            |
|             |                               |

Interior use

PACKAGE DIMENSIONS 130cm/20cm/17cm

(L/W/H)

**NET/GROSS WEIGHT** 0.74kg/1.56kg ASSEMBLY METHOD **Direct assembly** LEADING/SUPPLEMENTARY COLOR **Satine** 

Gold,White

**MATERIALS Painted steel, Glass** 

STYLE

**ELECTRICAL SECURITY CLASS** 

**POWER SUPPLY** ~220-230VV/50/60Hz

**Modern** DIMENSIONS