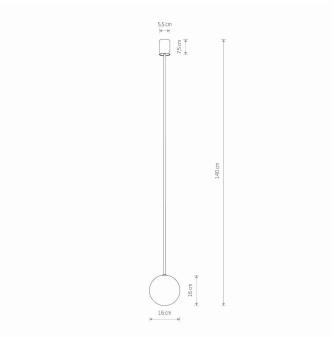

STYLE

**ELECTRICAL SECURITY CLASS** 

**POWER SUPPLY** ~220-230VV/50/60Hz

**Modern** DIMENSIONS