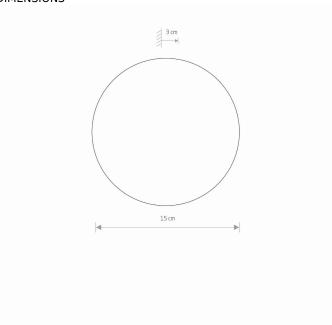

50000h LIFETIME

THIS PRODUCT 10315 CONTAINS A LIGHT SOURCE COB 12V 480 2835 IP20 WARM OF **ENERGY EFFICIENCY CLASS: F** 

PACKAGE DIMENSIONS (L/W/H)

15.5cm/15.5cm/3.5cm

**NET/GROSS WEIGHT** 0.3kg/0.36kg DIMENSIONS ASSEMBLY METHOD **Direct assembly** 