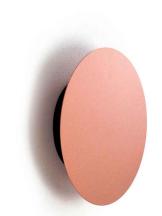

LEADING/SUPPLEMENTARY COLOR Copper, Black

**MATERIALS Painted steel STYLE** Modern

**ELECTRICAL SECURITY CLASS** 

**POWER SUPPLY** ~220-230V/50/60Hz

| υ | IV | Εľ | 12 | IU | IN S |
|---|----|----|----|----|------|
|   |    |    |    |    |      |
|   |    |    |    |    |      |
|   |    |    |    |    |      |