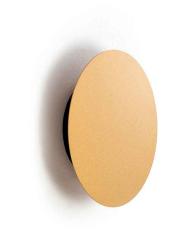

Gold,Black

**MATERIALS Painted steel** STYLE Modern

**ELECTRICAL SECURITY CLASS** 

**POWER SUPPLY** ~220-230V/50/60Hz

| 3 cm  |       |          |  |
|-------|-------|----------|--|
|       |       | \        |  |
|       |       |          |  |
| 15 cm |       | <b>→</b> |  |
|       |       |          |  |
|       | 15 cm | 15 cm    |  |