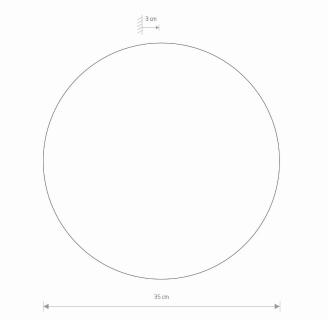

ΙP **IP20** 

Interior use

Yes

50000h LIFETIME

ENIC € ĽK & ¾ €

PACKAGE DIMENSIONS 35.5cm/35.5cm/3.5cm

(L/W/H)

**NET/GROSS WEIGHT** 1.4kg/1.6kg