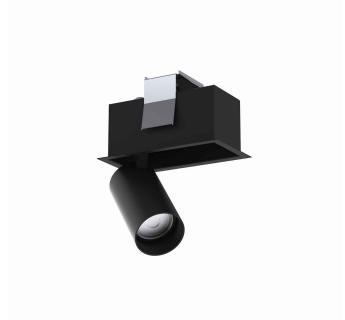

## **CATALOGUE CARD**

LUMINAIRE MODEL MONO DEEP

10458

CATALOGUE GROUP
COUNTRY OF ORIGIN

MADE IN POLAND

LIGHT SOURCE

LIGHT SOURCES TYPE

MAXIMUM WATTAGE

(L/W/H)

NET/GROSS WEIGHT 0.55kg/0.74kg
ASSEMBLY METHOD Recessed assembly

LEADING/SUPPLEMENTARY COLOR

Black,Black

**MATERIALS** 

Painted steel, Plastic PC

STYLE

Modern

**ELECTRICAL SECURITY CLASS** 

•

POWER SUPPLY

220-230V/50/60Hz

**I** DIMENSIONS

**CUT OUT** 

HOLE SHAPE
HOLE DIMENSIONS

Rectangular 6.4x13.8cm