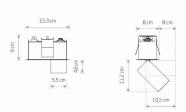

(L/W/H)

NET/GROSS WEIGHT 0.55kg/0.74kg
ASSEMBLY METHOD Recessed assembly

LEADING/SUPPLEMENTARY COLOR

Black,Black

**MATERIALS** 

Painted steel, Plastic PC

STYLE

Modern

**ELECTRICAL SECURITY CLASS** 

•

POWER SUPPLY

220-230V/50/60Hz

**I** DIMENSIONS

**CUT OUT** 

HOLE SHAPE
HOLE DIMENSIONS

Rectangular 6.4x13.8cm