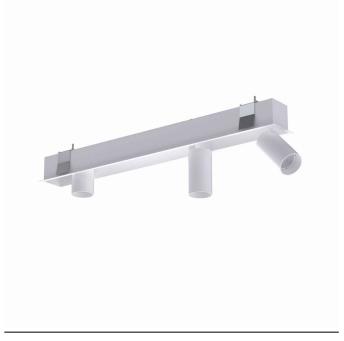

## **CATALOGUE CARD**

LUMINAIRE MODEL MONO DEEP

10466

CATALOGUE GROUP
COUNTRY OF ORIGIN

MADE IN POLAND

LIGHT SOURCE

LIGHT SOURCES TYPE

MAXIMUM WATTAGE

LAMP INCLUDES SOURCE OF LIGHT

NUMBER OF LIGHT SOURCES

IP

GU10

Replaceable

10W only LED

No

NP20

Interior use

PACKAGE DIMENSIONS (L/W/H)

78cm/13cm/14cm

NET/GROSS WEIGHT

1.88kg/2.35kg

ASSEMBLY METHOD

**Recessed assembly** 

LEADING/SUPPLEMENTARY COLOR

White

MATERIALS

Painted steel, Plastic PC

STYLE

Modern

**ELECTRICAL SECURITY CLASS** 

1

**POWER SUPPLY** 

220-230V/50/60Hz

**I** DIMENSIONS

**CUT OUT** 

HOLE SHAPE
HOLE DIMENSIONS

Rectangular 6.4x68.5cm