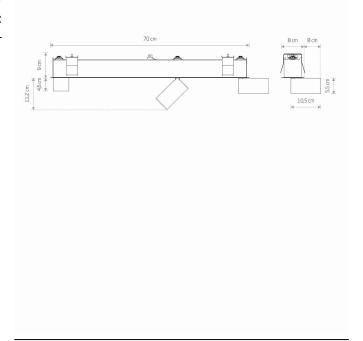

Interior use

PACKAGE DIMENSIONS (L/W/H)

78cm/13cm/14cm

NET/GROSS WEIGHT

1.88kg/2.35kg

ASSEMBLY METHOD

**Recessed assembly** 

LEADING/SUPPLEMENTARY COLOR

220-230V/50/60Hz

**I** DIMENSIONS

**CUT OUT** 

HOLE SHAPE
HOLE DIMENSIONS

Rectangular 6.4x68.5cm