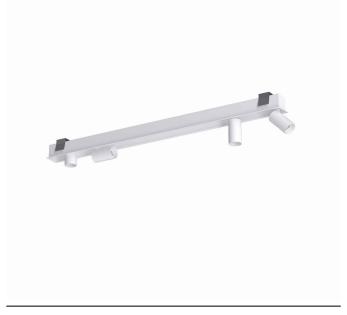

## **CATALOGUE CARD**

LUMINAIRE MODEL MONO DEEP

10467

CATALOGUE GROUP
COUNTRY OF ORIGIN

MADE IN POLAND

LIGHT SOURCE

LIGHT SOURCES TYPE

MAXIMUM WATTAGE

IP20

Interior use

PACKAGE DIMENSIONS

123cm/13cm/14cm

(L/W/H)

NET/GROSS WEIGHT 2.75kg/3.35kg
ASSEMBLY METHOD Recessed assembly

LEADING/SUPPLEMENTARY COLOR

White

MATERIALS

Painted steel, Plastic PC

STYLE

Modern

**ELECTRICAL SECURITY CLASS** 

I

**POWER SUPPLY** 

220-230V/50/60Hz

**I** DIMENSIONS

**CUT OUT** 

HOLE SHAPE Rectangular
HOLE DIMENSIONS 6.4x113.5cm