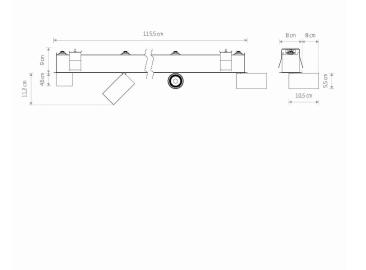

IP20

Interior use

PACKAGE DIMENSIONS

123cm/13cm/14cm

(L/W/H)

NET/GROSS WEIGHT 2.75kg/3.35kg
ASSEMBLY METHOD Recessed assembly

LEADING/SUPPLEMENTARY COLOR

White

**I** DIMENSIONS

**CUT OUT** 

HOLE SHAPE Rectangular
HOLE DIMENSIONS 6.4x113.5cm