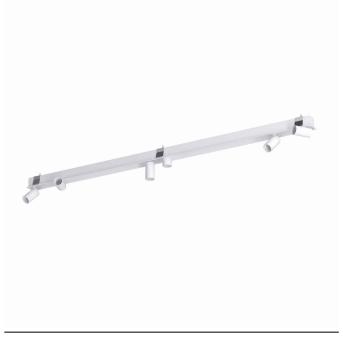

## **CATALOGUE CARD**

LUMINAIRE MODEL MONO DEEP

10468

CATALOGUE GROUP
COUNTRY OF ORIGIN

MADE IN POLAND

LIGHT SOURCE

LIGHT SOURCES TYPE

MAXIMUM WATTAGE

STYLE Modern

ELECTRICAL SECURITY CLASS

POWER SUPPLY 220-230V/50/60Hz

**I** DIMENSIONS

**CUT OUT** 

HOLE SHAPE Rectangular
HOLE DIMENSIONS 6.4x200.2cm