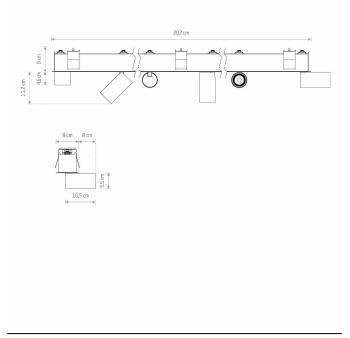

Interior use

PACKAGE DIMENSIONS

205cm/14cm/14cm

(L/W/H)

NET/GROSS WEIGHT 4.5kg/5.5kg

ASSEMBLY METHOD Recessed assembly

LEADING/SUPPLEMENTARY COLOR Black

MATERIALS Painted steel, Plastic PC

STYLE Modern

ELECTRICAL SECURITY CLASS

POWER SUPPLY 220-230V/50/60Hz

**I** DIMENSIONS

**CUT OUT** 

HOLE SHAPE Rectangular
HOLE DIMENSIONS 6.4x200.2cm