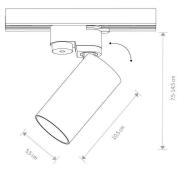

## **CATALOGUE CARD**

| LUMINAIRE MODEL               | <b>PROFILE MONO</b> | CATALOGUE GROUP   | -              |
|-------------------------------|---------------------|-------------------|----------------|
|                               | 7582                | COUNTRY OF ORIGIN | MADE IN POLAND |
| LIGHT SOURCE                  | GU10                |                   |                |
| LIGHT SOURCES TYPE            | Replaceable         |                   |                |
| MAXIMUM WATTAGE               | 10W only LED        |                   |                |
| LAMP INCLUDES SOURCE OF LIGHT | No                  |                   |                |
| NUMBER OF LIGHT SOURCES       | 1                   |                   |                |
| IP                            | IP20                |                   |                |
|                               | Interior use        | 0,                |                |
| ERE C E 24 🕑 🛎 🗘              |                     |                   |                |
| PACKAGE DIMENSIONS<br>(L/W/H) | 9cm/6.5cm/19cm      |                   |                |
| NET/GROSS WEIGHT              | 0.26kg/0.3kg        |                   |                |
| ASSEMBLY METHOD Works w       | vith Profile System |                   |                |
| LEADING/SUPPLEMENTARY COLOR   | Black,Gold          |                   |                |
| MATERIALS Painte              | d steel,Plastic ABS |                   |                |
| ELECTRICAL SECURITY CLASS     | Ш                   |                   |                |
| POWER SUPPLY                  | 220-230V/50/60Hz    | DIMENSIONS        |                |