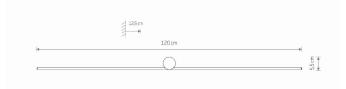

122cm/20cm/8cm

(L/W/H)

NET/GROSS WEIGHT 0.39kg/0.8kg

ASSEMBLY METHOD Bridge

LEADING/SUPPLEMENTARY COLOR Black, White MATERIALS Painted aluminum. Plastic PP

MATERIALS Painted aluminum, Plastic PP

STYLE Modern

POWER SUPPLY ~220-230V/50/60Hz

**DIMENSIONS** 

**ELECTRICAL SECURITY CLASS** 

| Item No. | POWER | COLOR TEMP | LUMEN | BEAM ANGLE | CRI | IP   | LED BRAND | DRIVER BRAND | LIFETIME | WARRANTY |
|----------|-------|------------|-------|------------|-----|------|-----------|--------------|----------|----------|
| 10371    | 16W   | 3000K      | 500lm | 100°       | >90 | IP20 | _         | _            | 50000h   | _        |