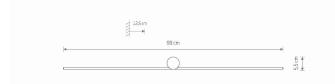

Interior use

50000h LIFETIME

THIS PRODUCT 10370 CONTAINS A LIGHT SOURCE COB 12V 480 2835 IP20 WARM OF **ENERGY EFFICIENCY CLASS: F** 

105cm/15cm/8cm

PACKAGE DIMENSIONS (L/W/H)

**NET/GROSS WEIGHT** 0.37kg/0.63kg