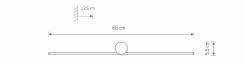

ΙP **IP20** 

50000h LIFETIME

THIS PRODUCT 10368 CONTAINS A LIGHT SOURCE COB 12V 480 2835 IP20 WARM OF **ENERGY EFFICIENCY CLASS: F** 

PACKAGE DIMENSIONS

70cm/15cm/8cm

(L/W/H)

**NET/GROSS WEIGHT** 0.34kg/0.5kg