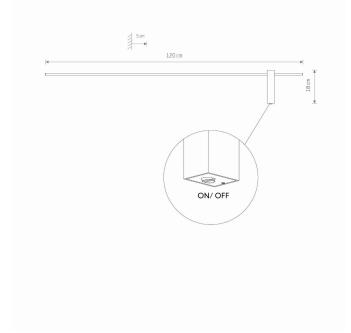

LUMINAIRE MODEL

MOTIVE LED L CATALOGUE GROUP

10313

**COUNTRY OF ORIGIN** 

**MADE IN POLAND** 

LIGHT SOURCE **LED** LIGHT SOURCES TYPE Integrated

MAXIMUM WATTAGE 17W LAMP INCLUDES SOURCE OF LIGHT Yes

NUMBER OF LIGHT SOURCES 1

ΙP **IP20** 

Interior use

50000h LIFETIME

THIS PRODUCT 10313 CONTAINS A LIGHT SOURCE COB 12V 480 2835 IP20 WARM OF **ENERGY EFFICIENCY CLASS: F** 

PACKAGE DIMENSIONS

122cm/20cm/8cm

(L/W/H)

**NET/GROSS WEIGHT** 0.305kg/0.86kg

**ASSEMBLY METHOD Bridge** 

LEADING/SUPPLEMENTARY COLOR Black, White

**MATERIALS** Painted aluminum.Plastic PP

STYLE Modern

**ELECTRICAL SECURITY CLASS** 

**POWER SUPPLY** ~220-230V/50/60Hz

| Item No. | POWER | COLOR TEMP | LUMEN | BEAM ANGLE | CRI | IP   | LED BRAND | DRIVER BRAND | LIFETIME | WARRANTY |
|----------|-------|------------|-------|------------|-----|------|-----------|--------------|----------|----------|
| 10313    | 17W   | 3000K      | 510lm | 100°       | >90 | IP20 | _         | _            | 50000h   | _        |