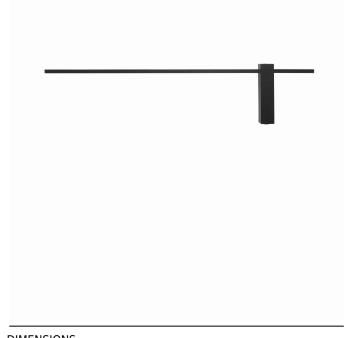

ΙP **IP20** 

Interior use

50000h LIFETIME

THIS PRODUCT 10313 CONTAINS A LIGHT SOURCE COB 12V 480 2835 IP20 WARM OF **ENERGY EFFICIENCY CLASS: F** 

PACKAGE DIMENSIONS

122cm/20cm/8cm

(L/W/H)

**NET/GROSS WEIGHT** 0.305kg/0.86kg