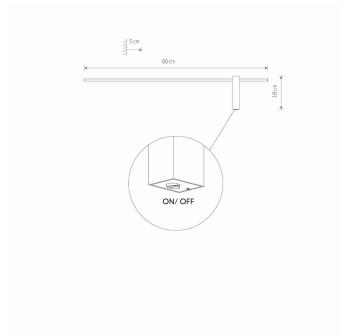

## **DIMENSIONS**

| Item No. | POWER | COLOR TEMP | LUMEN | BEAM ANGLE | CRI | IP   | LED BRAND | DRIVER BRAND | LIFETIME | WARRANTY |
|----------|-------|------------|-------|------------|-----|------|-----------|--------------|----------|----------|
| 10311    | 11W   | 3000K      | 330lm | 100°       | >90 | IP20 | _         | _            | 50000h   | _        |