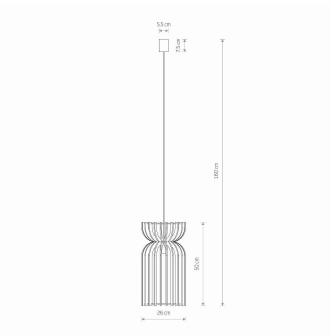

29cm/29cm/54cm

(L/W/H)

**NET/GROSS WEIGHT** 1.33kg/1.7kg **ASSEMBLY METHOD Direct assembly** LEADING/SUPPLEMENTARY COLOR **Natural** 

wood,White

**MATERIALS** Plywood, Painted steel, Braided cable

**STYLE** Scandinavian