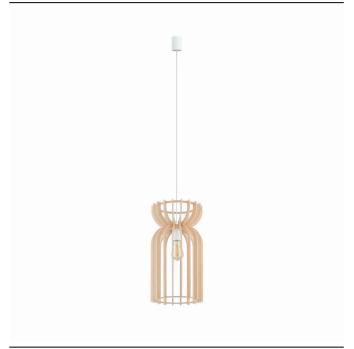

29cm/29cm/54cm

(L/W/H)

**NET/GROSS WEIGHT** 1.33kg/1.7kg **ASSEMBLY METHOD Direct assembly** LEADING/SUPPLEMENTARY COLOR **Natural** 

wood,White

**MATERIALS** Plywood, Painted steel, Braided cable

**STYLE** Scandinavian