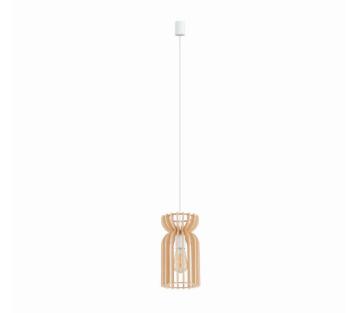

## **CATALOGUE CARD**

LUMINAIRE MODEL KYMI B CATALOGUE GROUP 10571 **COUNTRY OF ORIGIN MADE IN POLAND** 

| LIGHT SOURCE                  | E27         |
|-------------------------------|-------------|
| LIGHT SOURCES TYPE            | Replaceable |
| MAXIMUM WATTAGE               | 60W         |
| LAMP INCLUDES SOURCE OF LIGHT | No          |
| NUMBER OF LIGHT SOURCES       | 1           |
| IP                            | IP20        |

PACKAGE DIMENSIONS 20cm/20cm/36cm

(L/W/H)

**NET/GROSS WEIGHT** 0.77kg/0.98kg **ASSEMBLY METHOD Direct assembly** LEADING/SUPPLEMENTARY COLOR **Natural** 

wood,White

**MATERIALS** Plywood, Painted steel, Braided cable

**STYLE** Scandinavian

**ELECTRICAL SECURITY CLASS** 

**POWER SUPPLY** ~220-230V/50/60Hz

**I** DIMENSIONS