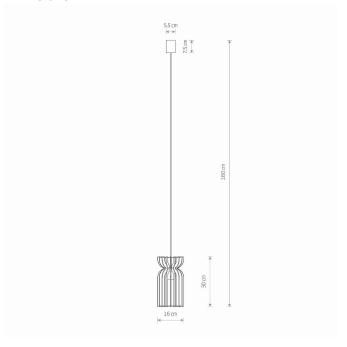

PACKAGE DIMENSIONS 20cm/20cm/36cm

(L/W/H)

**NET/GROSS WEIGHT** 0.77kg/0.98kg **ASSEMBLY METHOD Direct assembly** LEADING/SUPPLEMENTARY COLOR **Natural** 

wood,White

**MATERIALS** Plywood, Painted steel, Braided cable

**STYLE** Scandinavian

**ELECTRICAL SECURITY CLASS** 

**POWER SUPPLY** ~220-230V/50/60Hz

**I** DIMENSIONS