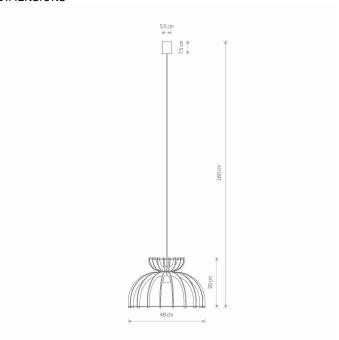

**STYLE Scandinavian** 

**ELECTRICAL SECURITY CLASS** 

**POWER SUPPLY** ~220-230V/50/60Hz

**I** DIMENSIONS