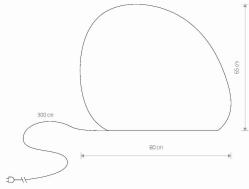

## **CATALOGUE CARD**

| LUMINAIRE MODEL            | STONE L<br>10581                                         | CATALOGUE GROUP<br>COUNTRY OF ORIGIN | —<br>MADE IN POLAND |
|----------------------------|----------------------------------------------------------|--------------------------------------|---------------------|
| LIGHT SOURCE               | E27                                                      |                                      |                     |
| LIGHT SOURCES TYPE         | Replaceable                                              |                                      |                     |
| MAXIMUM WATTAGE            | 25W                                                      |                                      |                     |
| LAMP INCLUDES SOURCE OF LI | GHT No                                                   |                                      |                     |
| NUMBER OF LIGHT SOURCES    | 1                                                        |                                      |                     |
| IP                         | IP44                                                     |                                      |                     |
| EALCELS &                  | 80cm/35cm/67cm                                           |                                      |                     |
| (L/W/H)                    |                                                          |                                      |                     |
| NET/GROSS WEIGHT           | 4.15kg/—                                                 |                                      |                     |
| ASSEMBLY METHOD<br>grou    | Free-standing/Pin for<br>nd/Sheet metal for hard<br>base |                                      |                     |
| LEADING/SUPPLEMENTARY COI  | OR White                                                 |                                      |                     |
| MATERIALS                  | Plastic PE                                               |                                      |                     |
| STYLE                      | Modern                                                   | DIMENSIONS                           |                     |
| ELECTRICAL SECURITY CLASS  | Ш                                                        | DIMENSIONS                           |                     |
| POWER SUPPLY               | ~220-230V/50/60Hz                                        |                                      |                     |