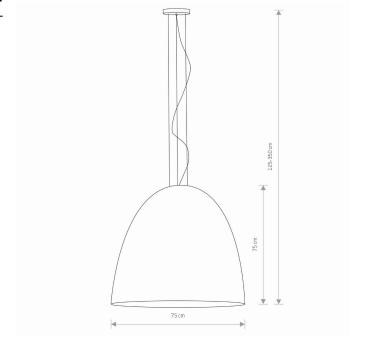

78cm/78cm/71cm

PACKAGE DIMENSIONS (L/W/H)

**NET/GROSS WEIGHT ASSEMBLY METHOD** 

6,83kg/10,3kg **Direct assembly** 

LEADING/SUPPLEMENTARY COLOR

White,Copper

**MATERIALS** 

Composite, Steel

**STYLE** 

Modern

**ELECTRICAL SECURITY CLASS** 

~220-230V/50/60Hz DIMENSIONS **POWER SUPPLY** 