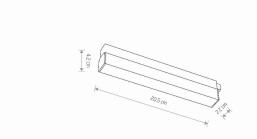

Interior use

30000h LIFETIME

THIS PRODUCT 10143 CONTAINS A LIGHT SOURCE 10604 OF ENERGY EFFICIENCY CLASS: E

PACKAGE DIMENSIONS

24cm/3,5cm/5,5cm

(L/W/H)

**NET/GROSS WEIGHT** 0,155kg/0,2kg

LEADING/SUPPLEMENTARY COLOR