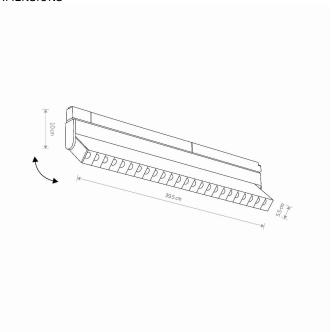

MAXIMUM WATTAGE 15W

IP IP20

Interior use

LIFETIME 30000h

THIS PRODUCT 10151 CONTAINS A LIGHT SOURCE 10610 OF ENERGY EFFICIENCY CLASS: D

PACKAGE DIMENSIONS

43cm/6cm/14cm

(L/W/H)