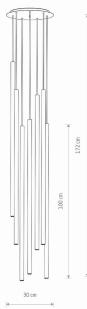

## **CATALOGUE CARD**

| LUMINAIRE MODEL               | LASER 1000<br>7667        | CATALOGUE GROUP<br>COUNTRY OF ORIGIN | KATALOG 2022<br>MADE IN POLAND |
|-------------------------------|---------------------------|--------------------------------------|--------------------------------|
| LIGHT SOURCE                  | G9                        |                                      |                                |
| LIGHT SOURCES TYPE            | Replaceable               |                                      |                                |
| MAXIMUM WATTAGE               | 10W only LED              |                                      |                                |
| LAMP INCLUDES SOURCE OF LIGHT | No                        |                                      |                                |
| NUMBER OF LIGHT SOURCES       | 7                         |                                      |                                |
| IP                            | IP20                      |                                      |                                |
|                               | Interior use              |                                      |                                |
| ERECEĽK ⊕ ≝ €                 | $\mathbf{F}_{\mathbf{F}}$ | 1                                    |                                |
| PACKAGE DIMENSIONS<br>(L/W/H) | 112cm/33cm/10cm           |                                      |                                |
| NET/GROSS WEIGHT              | 5.18kg/6.48kg             |                                      |                                |
| ASSEMBLY METHOD               | Direct assembly           |                                      |                                |
| LEADING/SUPPLEMENTARY COLOR   | Black                     |                                      | 11                             |
| MATERIALS                     | Painted steel             |                                      |                                |
| ELECTRICAL SECURITY CLASS     | I                         |                                      |                                |
| POWER SUPPLY                  | 220-230V/50/60Hz          | DIMENSIONS                           |                                |
|                               |                           |                                      | T                              |