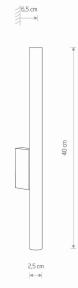

## CATALOGUE CARD

| LUMINAIRE MODEL               | LASER<br>8308       | CATALOGUE GROUP<br>COUNTRY OF ORIGIN | KATALOG 2022<br>MADE IN POLAND |
|-------------------------------|---------------------|--------------------------------------|--------------------------------|
| LIGHT SOURCE                  | G9                  |                                      |                                |
| LIGHT SOURCES TYPE            | Replaceable         |                                      |                                |
| MAXIMUM WATTAGE               | 10W only LED        |                                      | n                              |
| LAMP INCLUDES SOURCE OF LIGHT | No                  |                                      |                                |
| NUMBER OF LIGHT SOURCES       | 2                   |                                      |                                |
| IP                            | IP20                |                                      |                                |
|                               | Interior use        |                                      |                                |
| ERECEUS E A C                 | 43cm/7cm/3.5cm      |                                      |                                |
| (L/W/H)<br>NET/GROSS WEIGHT   | 0.33kg/0.4kg        |                                      |                                |
| ASSEMBLY METHOD               | Bridge              |                                      |                                |
| LEADING/SUPPLEMENTARY COLOR   | Brass,Black         |                                      |                                |
| MATERIALS Solid               | brass,Painted steel |                                      |                                |
| ELECTRICAL SECURITY CLASS     | I                   |                                      |                                |
| POWER SUPPLY                  | 220-230V/50/60Hz    | DIMENSIONS                           |                                |
|                               |                     | 6,5 cm                               |                                |