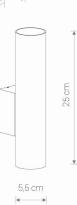

## CATALOGUE CARD

| 8074 COUNTRY OF ORIGIN MADE IN POLANE   GU10 Indexemble Indexemble Indexemble   No 2 Indexemble Indexemble Indexemble   IP20 Indexemble Indexemble Indexemble   m/6,5cm Indexemble Indexemble Indexemble |
|----------------------------------------------------------------------------------------------------------------------------------------------------------------------------------------------------------|
| laceable<br>only LED<br>No<br>2<br>IP20<br>erior use                                                                                                                                                     |
| only LED<br>No<br>2<br>IP20<br>erior use                                                                                                                                                                 |
| No<br>2<br>IP20<br>erior use                                                                                                                                                                             |
| 2<br>IP20<br>erior use                                                                                                                                                                                   |
| IP20<br>Prior use                                                                                                                                                                                        |
| erior use                                                                                                                                                                                                |
|                                                                                                                                                                                                          |
| n/6,5cm                                                                                                                                                                                                  |
| n/6,5cm                                                                                                                                                                                                  |
|                                                                                                                                                                                                          |
| y/0,71kg                                                                                                                                                                                                 |
| Bridge                                                                                                                                                                                                   |
| ss,Black                                                                                                                                                                                                 |
| ed steel                                                                                                                                                                                                 |
| Modern                                                                                                                                                                                                   |
| DIMENSIONS                                                                                                                                                                                               |
| 50/60Hz                                                                                                                                                                                                  |
|                                                                                                                                                                                                          |
| 9 cm                                                                                                                                                                                                     |
|                                                                                                                                                                                                          |
| 50                                                                                                                                                                                                       |