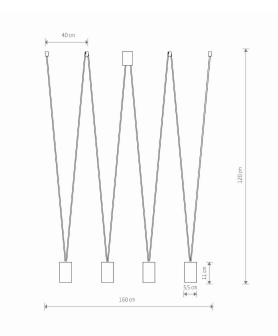

## **CATALOGUE CARD**

| LUMINAIRE MODEL MORE EYE |                                                                                                                        |                                                                                                                                                                                                                                                                                                                                                                                                                                                                                                                                                                                                                                                                                                                                                                                                                                                                                                                                                                                                                                                                                                                                                                                                                                                                                                                                                                                                                                                                                                                                                                                                                                           |  |
|--------------------------|------------------------------------------------------------------------------------------------------------------------|-------------------------------------------------------------------------------------------------------------------------------------------------------------------------------------------------------------------------------------------------------------------------------------------------------------------------------------------------------------------------------------------------------------------------------------------------------------------------------------------------------------------------------------------------------------------------------------------------------------------------------------------------------------------------------------------------------------------------------------------------------------------------------------------------------------------------------------------------------------------------------------------------------------------------------------------------------------------------------------------------------------------------------------------------------------------------------------------------------------------------------------------------------------------------------------------------------------------------------------------------------------------------------------------------------------------------------------------------------------------------------------------------------------------------------------------------------------------------------------------------------------------------------------------------------------------------------------------------------------------------------------------|--|
| MORE EYE<br>7824         | CATALOGUE GROUP<br>COUNTRY OF ORIGIN                                                                                   | KATALOG 2022<br>MADE IN POLAND                                                                                                                                                                                                                                                                                                                                                                                                                                                                                                                                                                                                                                                                                                                                                                                                                                                                                                                                                                                                                                                                                                                                                                                                                                                                                                                                                                                                                                                                                                                                                                                                            |  |
| GU10                     |                                                                                                                        |                                                                                                                                                                                                                                                                                                                                                                                                                                                                                                                                                                                                                                                                                                                                                                                                                                                                                                                                                                                                                                                                                                                                                                                                                                                                                                                                                                                                                                                                                                                                                                                                                                           |  |
| Replaceable              |                                                                                                                        |                                                                                                                                                                                                                                                                                                                                                                                                                                                                                                                                                                                                                                                                                                                                                                                                                                                                                                                                                                                                                                                                                                                                                                                                                                                                                                                                                                                                                                                                                                                                                                                                                                           |  |
| 10W only LED             |                                                                                                                        |                                                                                                                                                                                                                                                                                                                                                                                                                                                                                                                                                                                                                                                                                                                                                                                                                                                                                                                                                                                                                                                                                                                                                                                                                                                                                                                                                                                                                                                                                                                                                                                                                                           |  |
| No                       |                                                                                                                        | r A I                                                                                                                                                                                                                                                                                                                                                                                                                                                                                                                                                                                                                                                                                                                                                                                                                                                                                                                                                                                                                                                                                                                                                                                                                                                                                                                                                                                                                                                                                                                                                                                                                                     |  |
| 4                        |                                                                                                                        |                                                                                                                                                                                                                                                                                                                                                                                                                                                                                                                                                                                                                                                                                                                                                                                                                                                                                                                                                                                                                                                                                                                                                                                                                                                                                                                                                                                                                                                                                                                                                                                                                                           |  |
| IP20                     |                                                                                                                        |                                                                                                                                                                                                                                                                                                                                                                                                                                                                                                                                                                                                                                                                                                                                                                                                                                                                                                                                                                                                                                                                                                                                                                                                                                                                                                                                                                                                                                                                                                                                                                                                                                           |  |
| Interior use             |                                                                                                                        |                                                                                                                                                                                                                                                                                                                                                                                                                                                                                                                                                                                                                                                                                                                                                                                                                                                                                                                                                                                                                                                                                                                                                                                                                                                                                                                                                                                                                                                                                                                                                                                                                                           |  |
| }                        |                                                                                                                        |                                                                                                                                                                                                                                                                                                                                                                                                                                                                                                                                                                                                                                                                                                                                                                                                                                                                                                                                                                                                                                                                                                                                                                                                                                                                                                                                                                                                                                                                                                                                                                                                                                           |  |
| 5cm/20.5cm/16.5cm        |                                                                                                                        |                                                                                                                                                                                                                                                                                                                                                                                                                                                                                                                                                                                                                                                                                                                                                                                                                                                                                                                                                                                                                                                                                                                                                                                                                                                                                                                                                                                                                                                                                                                                                                                                                                           |  |
| 1.58kg/1.72kg            | V. V.                                                                                                                  | V                                                                                                                                                                                                                                                                                                                                                                                                                                                                                                                                                                                                                                                                                                                                                                                                                                                                                                                                                                                                                                                                                                                                                                                                                                                                                                                                                                                                                                                                                                                                                                                                                                         |  |
| Bridge                   |                                                                                                                        |                                                                                                                                                                                                                                                                                                                                                                                                                                                                                                                                                                                                                                                                                                                                                                                                                                                                                                                                                                                                                                                                                                                                                                                                                                                                                                                                                                                                                                                                                                                                                                                                                                           |  |
| White                    |                                                                                                                        |                                                                                                                                                                                                                                                                                                                                                                                                                                                                                                                                                                                                                                                                                                                                                                                                                                                                                                                                                                                                                                                                                                                                                                                                                                                                                                                                                                                                                                                                                                                                                                                                                                           |  |
| Painted steel            |                                                                                                                        |                                                                                                                                                                                                                                                                                                                                                                                                                                                                                                                                                                                                                                                                                                                                                                                                                                                                                                                                                                                                                                                                                                                                                                                                                                                                                                                                                                                                                                                                                                                                                                                                                                           |  |
| Modern                   |                                                                                                                        |                                                                                                                                                                                                                                                                                                                                                                                                                                                                                                                                                                                                                                                                                                                                                                                                                                                                                                                                                                                                                                                                                                                                                                                                                                                                                                                                                                                                                                                                                                                                                                                                                                           |  |
| I                        | DIMENSIONS                                                                                                             |                                                                                                                                                                                                                                                                                                                                                                                                                                                                                                                                                                                                                                                                                                                                                                                                                                                                                                                                                                                                                                                                                                                                                                                                                                                                                                                                                                                                                                                                                                                                                                                                                                           |  |
| 220-230V/50/60Hz         | 40 cm →                                                                                                                |                                                                                                                                                                                                                                                                                                                                                                                                                                                                                                                                                                                                                                                                                                                                                                                                                                                                                                                                                                                                                                                                                                                                                                                                                                                                                                                                                                                                                                                                                                                                                                                                                                           |  |
|                          | 150 cm                                                                                                                 |                                                                                                                                                                                                                                                                                                                                                                                                                                                                                                                                                                                                                                                                                                                                                                                                                                                                                                                                                                                                                                                                                                                                                                                                                                                                                                                                                                                                                                                                                                                                                                                                                                           |  |
|                          | GU10<br>Replaceable<br>10W only LED<br>No<br>4<br>IP20<br>Interior use<br>5cm/20.5cm/16.5cm<br>1.58kg/1.72kg<br>Bridge | 7824 COUNTRY OF ORIGIN   GU10 Replaceable   10W only LED No   No 4   IP20 Interior use   Interior use Scm/20.5cm/16.5cm   1.58kg/1.72kg Bridge   White Painted steel   Modern DIMENSIONS   220-230V/50/60Hz Image: State of the s |  |