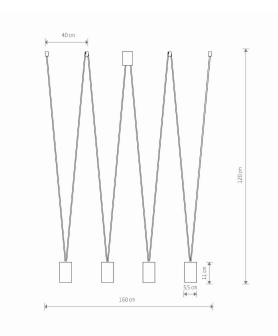

## **CATALOGUE CARD**

|                                                            |                  | CATALOGUE CARD                       |                                |
|------------------------------------------------------------|------------------|--------------------------------------|--------------------------------|
| LUMINAIRE MODEL                                            | MORE EYE<br>7822 | CATALOGUE GROUP<br>COUNTRY OF ORIGIN | KATALOG 2022<br>MADE IN POLAND |
| LIGHT SOURCE                                               | GU10             |                                      |                                |
| LIGHT SOURCES TYPE                                         | Replaceable      |                                      |                                |
| MAXIMUM WATTAGE                                            | 10W only LED     |                                      |                                |
| LAMP INCLUDES SOURCE OF LIGHT                              | No               |                                      |                                |
| NUMBER OF LIGHT SOURCES                                    | 4                |                                      |                                |
| IP                                                         | IP20             |                                      |                                |
|                                                            | Interior use     |                                      |                                |
| ほして も 品 医 気 気 () こう しょう しょう しょう しょう しょう しょう しょう しょう しょう しょ |                  |                                      |                                |
|                                                            | cm/20.5cm/16.5cm |                                      |                                |
| NET/GROSS WEIGHT                                           | 1.58kg/1.72kg    | VV                                   | VV                             |
| ASSEMBLY METHOD                                            | Bridge           |                                      |                                |
| LEADING/SUPPLEMENTARY COLOR                                | Black            |                                      |                                |
| MATERIALS                                                  | Painted steel    |                                      |                                |
| STYLE                                                      | Modern           |                                      |                                |
| ELECTRICAL SECURITY CLASS                                  | I                | DIMENSIONS                           |                                |
| POWER SUPPLY                                               | 220-230V/50/60Hz | 40 cm                                |                                |
| 5903139782296                                              |                  | L 150 cm                             |                                |