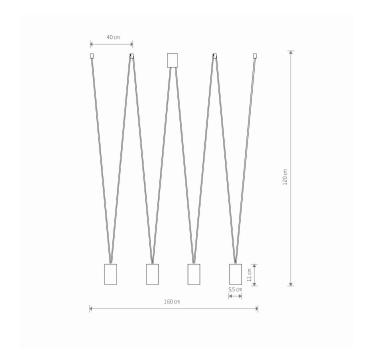

## **CATALOGUE CARD**

LUMINAIRE MODEL 7610

MORE EYE CATALOGUE GROUP **COUNTRY OF ORIGIN**  **KATALOG 2022** 

LIGHT SOURCE **GU10** LIGHT SOURCES TYPE Replaceable 10W only LED MAXIMUM WATTAGE LAMP INCLUDES SOURCE OF LIGHT No NUMBER OF LIGHT SOURCES

4

**IP20** 

Interior use



PACKAGE DIMENSIONS

20.5cm/20.5cm/16.5cm

(L/W/H)

ΙP

**NET/GROSS WEIGHT** 1.58kg/1.72kg

ASSEMBLY METHOD **Bridge** LEADING/SUPPLEMENTARY COLOR Brass, Black

**MATERIALS** Solid brass, Painted steel

**STYLE** Glamour

**ELECTRICAL SECURITY CLASS** 

**POWER SUPPLY** 220-230V/50/60Hz



## **I** DIMENSIONS





03139761093



## **CATALOGUE CARD**