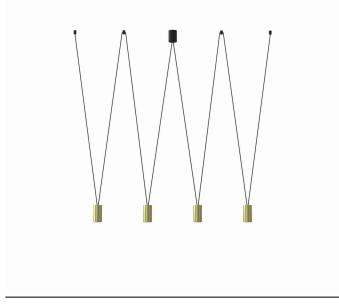

## **CATALOGUE CARD**

LUMINAIRE MODEL 7610

MORE EYE CATALOGUE GROUP **COUNTRY OF ORIGIN**  **KATALOG 2022** 

LIGHT SOURCE **GU10** LIGHT SOURCES TYPE Replaceable 10W only LED MAXIMUM WATTAGE LAMP INCLUDES SOURCE OF LIGHT No NUMBER OF LIGHT SOURCES

4

**IP20** 

Interior use

PACKAGE DIMENSIONS

20.5cm/20.5cm/16.5cm

(L/W/H)

ΙP

**NET/GROSS WEIGHT** 1.58kg/1.72kg

ASSEMBLY METHOD **Bridge** LEADING/SUPPLEMENTARY COLOR Brass, Black

**MATERIALS** Solid brass, Painted steel

**STYLE** Glamour

**ELECTRICAL SECURITY CLASS** 

**POWER SUPPLY** 220-230V/50/60Hz