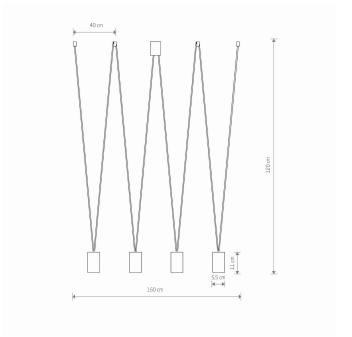

## **CATALOGUE CARD**

LUMINAIRE MODEL 7610

MORE EYE CATALOGUE GROUP **COUNTRY OF ORIGIN**  **KATALOG 2022** 

LIGHT SOURCE **GU10** LIGHT SOURCES TYPE Replaceable 10W only LED MAXIMUM WATTAGE LAMP INCLUDES SOURCE OF LIGHT No NUMBER OF LIGHT SOURCES

4

**IP20** 

Interior use



PACKAGE DIMENSIONS

20.5cm/20.5cm/16.5cm

(L/W/H)

ΙP

**NET/GROSS WEIGHT** 1.58kg/1.72kg

ASSEMBLY METHOD **Bridge** LEADING/SUPPLEMENTARY COLOR Brass, Black

**MATERIALS** Solid brass, Painted steel

**STYLE** Glamour

**ELECTRICAL SECURITY CLASS** 

**POWER SUPPLY** 220-230V/50/60Hz



## **I** DIMENSIONS





03139761093



## **CATALOGUE CARD**