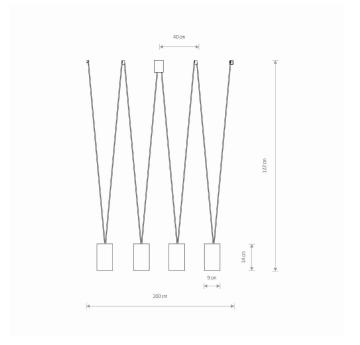

Interior use

PACKAGE DIMENSIONS (L/W/H)

20.5cm/20.5cm/26cm

**NET/GROSS WEIGHT** 2.74kg/2.93kg ASSEMBLY METHOD **Bridge** 

LEADING/SUPPLEMENTARY COLOR White, Gold

**MATERIALS Painted steel, Plastic ABS** 

**STYLE** Modern