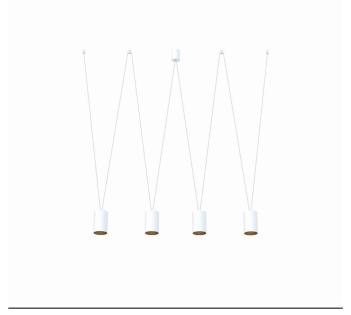

## **CATALOGUE CARD**

LUMINAIRE MODEL 7816

MORE TONE CATALOGUE GROUP **COUNTRY OF ORIGIN** 

**KATALOG 2022 MADE IN POLAND** 

LIGHT SOURCE **GU10** LIGHT SOURCES TYPE Replaceable MAXIMUM WATTAGE 10W only LED LAMP INCLUDES SOURCE OF LIGHT No NUMBER OF LIGHT SOURCES 4 ΙP **IP20** 

Interior use

PACKAGE DIMENSIONS (L/W/H)

20.5cm/20.5cm/26cm

**NET/GROSS WEIGHT** 2.74kg/2.93kg ASSEMBLY METHOD **Bridge** 

LEADING/SUPPLEMENTARY COLOR White, Gold

**MATERIALS Painted steel, Plastic ABS** 

**STYLE** Modern