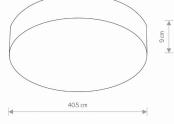

PACKAGE DIMENSIONS41cm/41cm/11cm(L/W/H)1.73kg/2.08kgNET/GROSS WEIGHT1.73kg/2.08kgASSEMBLY METHODDirect assemblyLEADING/SUPPLEMENTARY COLORBlack,WhiteMATERIALSPainted steel,Plastic PMMAELECTRICAL SECURITY CLASSIPOWER SUPPLY~220-230V/50/60Hz