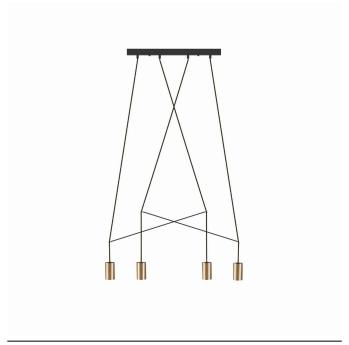

Interior use

PACKAGE DIMENSIONS

68cm/12cm/8,5cm

(L/W/H)

**NET/GROSS WEIGHT** 2,1kg/2,2kg ASSEMBLY METHOD **Bridge** LEADING/SUPPLEMENTARY COLOR Brass, Black

MATERIALS Solid brass, Braided cable, Painted steel

**STYLE** Modern **ELECTRICAL SECURITY CLASS** 

**POWER SUPPLY** 220-230V/50/60Hz

**I** DIMENSIONS