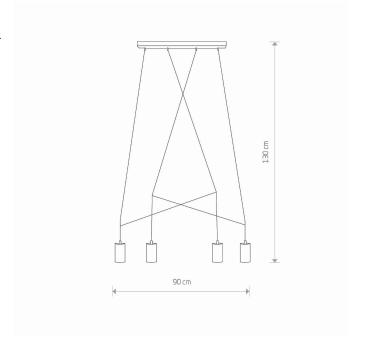

Interior use

PACKAGE DIMENSIONS

68cm/12cm/8,5cm

(L/W/H)

**NET/GROSS WEIGHT** 2,1kg/2,2kg ASSEMBLY METHOD **Bridge** LEADING/SUPPLEMENTARY COLOR Brass, Black

MATERIALS Solid brass, Braided cable, Painted steel

**STYLE** Modern **ELECTRICAL SECURITY CLASS** 

**POWER SUPPLY** 220-230V/50/60Hz

**I** DIMENSIONS