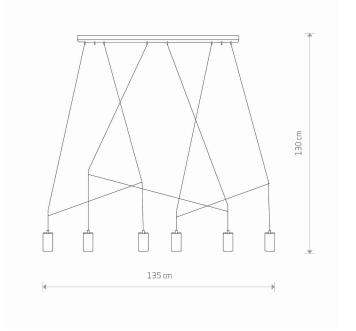

Brass, Black

MATERIALS Solid brass, Braided cable, Painted steel

**STYLE** 

Modern

**ELECTRICAL SECURITY CLASS** 

**POWER SUPPLY** 220-230V/50/60Hz

**I** DIMENSIONS