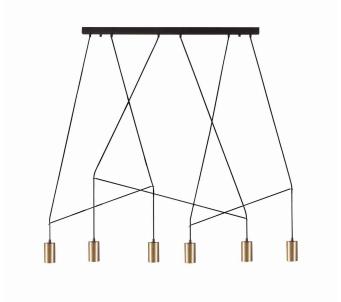

## **CATALOGUE CARD**

LUMINAIRE MODEL 7955

IMBRIA CATALOGUE GROUP **COUNTRY OF ORIGIN** 

**KATALOG 2022 MADE IN POLAND** 

LIGHT SOURCE **GU10** LIGHT SOURCES TYPE Replaceable MAXIMUM WATTAGE 10W only LED LAMP INCLUDES SOURCE OF LIGHT No NUMBER OF LIGHT SOURCES 6 ΙP **IP20** Interior use

Brass, Black

MATERIALS Solid brass, Braided cable, Painted steel

**STYLE** 

Modern

**ELECTRICAL SECURITY CLASS** 

**POWER SUPPLY** 220-230V/50/60Hz

**I** DIMENSIONS