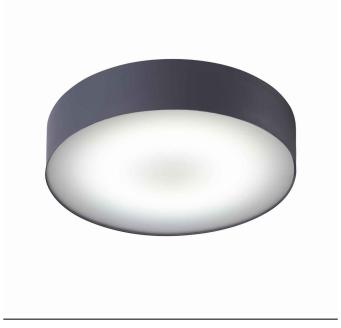

LUMINAIRE MODEL

10180

LIGHT SOURCE **LED** LIGHT SOURCES TYPE Integrated MAXIMUM WATTAGE 18W LAMP INCLUDES SOURCE OF LIGHT Yes NUMBER OF LIGHT SOURCES 1 ΙP **IP20** 

Interior use

50000h LIFETIME

THIS PRODUCT 10180 CONTAINS A LIGHT SOURCE 10103 OF ENERGY EFFICIENCY CLASS: D

**Graphite, White** 

**MATERIALS** 

Painted steel, Plastic PMMA

**ELECTRICAL SECURITY CLASS** 

**POWER SUPPLY** ~220-230V/50/60Hz

ARENA LED CATALOGUE GROUP **COUNTRY OF ORIGIN** 

**MADE IN POLAND** 

| Item No. | POWER     | COLOR TEMP | LUMEN  | BEAM ANGLE | CRI  | IP   | LED BRAND | DRIVER BRAND | LIFETIME | WARRANTY |
|----------|-----------|------------|--------|------------|------|------|-----------|--------------|----------|----------|
| 10100    | 1 0 \ \ / | 4000K      | 1600lm | 1000       | ~ 00 | חכםו |           |              | 50000h   |          |