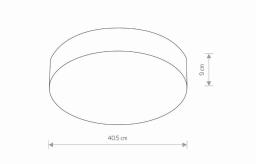

PACKAGE DIMENSIONS

41cm/41cm/11cm

(L/W/H)

**NET/GROSS WEIGHT** 

1.89kg/2.24kg DIMENSIONS

ASSEMBLY METHOD

**Direct assembly** 

LEADING/SUPPLEMENTARY COLOR