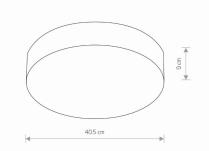

50000h LIFETIME

THIS PRODUCT 10183 CONTAINS A LIGHT SOURCE 10103 OF ENERGY EFFICIENCY CLASS: D

PACKAGE DIMENSIONS

41cm/41cm/11cm

(L/W/H)

1.96kg/2.62kg DIMENSIONS **NET/GROSS WEIGHT** ASSEMBLY METHOD **Direct assembly** LEADING/SUPPLEMENTARY COLOR Silver, White