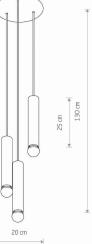

## CATALOGUE CARD

| LUMINAIRE MODEL                         | BATON<br>7855       | CATALOGUE GROUP<br>COUNTRY OF ORIGIN | KATALOG 2022<br>MADE IN POLAND |
|-----------------------------------------|---------------------|--------------------------------------|--------------------------------|
| LIGHT SOURCE                            | E27                 |                                      |                                |
| LIGHT SOURCES TYPE                      | Replaceable         |                                      |                                |
| MAXIMUM WATTAGE                         | 10W only LED        |                                      |                                |
| LAMP INCLUDES SOURCE OF LIGHT           | No                  |                                      |                                |
| NUMBER OF LIGHT SOURCES                 | 3                   |                                      |                                |
| IP                                      | IP20                |                                      |                                |
|                                         | Interior use        |                                      |                                |
| EAE C E C E C E C E C E C E C E C E C E |                     |                                      |                                |
| PACKAGE DIMENSIONS<br>(L/W/H)           | 45cm/21cm/12.5cm    |                                      |                                |
| NET/GROSS WEIGHT                        | 2.02kg/2.2kg        | ų                                    |                                |
| ASSEMBLY METHOD                         | Direct assembly     |                                      |                                |
| LEADING/SUPPLEMENTARY COLOR             | Brass,Black         |                                      |                                |
| MATERIALS Solid                         | brass,Painted steel |                                      | (I)                            |
| STYLE                                   | Glamour             |                                      |                                |
| ELECTRICAL SECURITY CLASS               | I                   | DIMENSIONS                           |                                |
| POWER SUPPLY                            | 220-230V/50/60Hz    |                                      |                                |
|                                         |                     |                                      |                                |