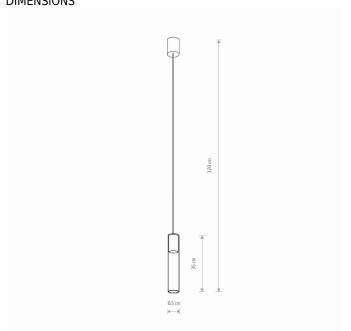

STYLE **Glamour** DIMENSIONS

**ELECTRICAL SECURITY CLASS** 

**POWER SUPPLY** 220-230V/50/60Hz

5903139786799