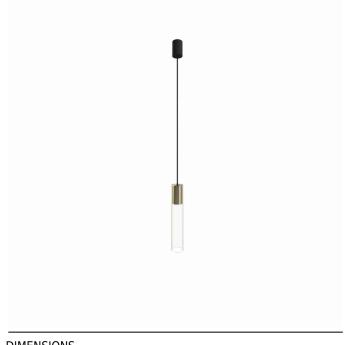

## **CATALOGUE CARD**

LUMINAIRE MODEL 7867

CYLINDER L CATALOGUE GROUP **COUNTRY OF ORIGIN** 

**KATALOG 2022 MADE IN POLAND** 

LIGHT SOURCE **GU10** LIGHT SOURCES TYPE Replaceable MAXIMUM WATTAGE 10W only LED LAMP INCLUDES SOURCE OF LIGHT No NUMBER OF LIGHT SOURCES 1 ΙP **IP20** 

Interior use

PACKAGE DIMENSIONS 43cm/9cm/9cm

(L/W/H)

**NET/GROSS WEIGHT** 0.8kg/0.92kg

ASSEMBLY METHOD **Bridge** LEADING/SUPPLEMENTARY COLOR Transparent, Br

Glass, Solid brass, Painted steel **MATERIALS** 

STYLE **Glamour** DIMENSIONS

**ELECTRICAL SECURITY CLASS** 

**POWER SUPPLY** 220-230V/50/60Hz

5903139786799