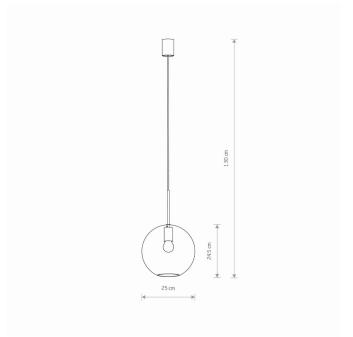

ENIC € FR ⊕ ▼ ↔

PACKAGE DIMENSIONS

31cm/31cm/36cm (L/W/H)

**NET/GROSS WEIGHT** 1.23kg/2.1kg ASSEMBLY METHOD **Bridge** 

LEADING/SUPPLEMENTARY COLOR Transparent,BI

ack

**MATERIALS** Glass, Painted steel

STYLE **Modern** DIMENSIONS