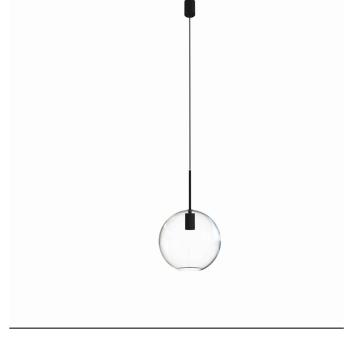

## **CATALOGUE CARD**

LUMINAIRE MODEL 7850

SPHERE L CATALOGUE GROUP **COUNTRY OF ORIGIN** 

**KATALOG 2022 MADE IN POLAND** 

LIGHT SOURCE **E27** LIGHT SOURCES TYPE Replaceable MAXIMUM WATTAGE 40W LAMP INCLUDES SOURCE OF LIGHT No NUMBER OF LIGHT SOURCES 1 ΙP **IP20** Interior use

ENIC € FR ⊕ ▼ ↔

PACKAGE DIMENSIONS

31cm/31cm/36cm (L/W/H)

**NET/GROSS WEIGHT** 1.23kg/2.1kg ASSEMBLY METHOD **Bridge** 

LEADING/SUPPLEMENTARY COLOR Transparent,BI

ack

**MATERIALS** Glass, Painted steel

STYLE **Modern** DIMENSIONS