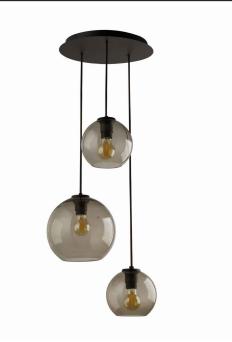

| Nowodvorski |
|-------------|
| LIGHTING    |

| LUMINAIRE MODEL               | VETRO       |
|-------------------------------|-------------|
|                               | 7641        |
| LIGHT SOURCE                  | E27         |
| LIGHT SOURCES TYPE            | Replaceable |
| MAXIMUM WATTAGE               | 60W         |
| LAMP INCLUDES SOURCE OF LIGHT | No          |
| NUMBER OF LIGHT SOURCES       | 3           |
| IP                            | IP20        |

Interior use

| PACKAGE DIMENSIONS<br>(L/W/H) | 51cm/51cm/27cm      |
|-------------------------------|---------------------|
| NET/GROSS WEIGHT              | 3kg/4,74kg          |
| ASSEMBLY METHOD               | Bridge              |
| LEADING/SUPPLEMENTARY COLOR   | Smoked,Black        |
| MATERIALS                     | Glass,Painted steel |
| ELECTRICAL SECURITY CLASS     | I                   |
| POWER SUPPLY                  | 220-230V/50/60Hz    |
|                               |                     |

VETRO CATALOGUE GROUP 7641 COUNTRY OF ORIGIN