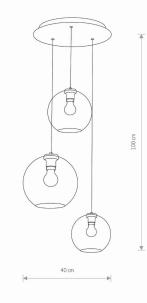

## DIMENSIONS

Interior use

| PACKAGE DIMENSIONS<br>(L/W/H) | 51cm/51cm/27cm      |
|-------------------------------|---------------------|
| NET/GROSS WEIGHT              | 3kg/4,74kg          |
| ASSEMBLY METHOD               | Bridge              |
| LEADING/SUPPLEMENTARY COLOR   | Smoked,Black        |
| MATERIALS                     | Glass,Painted steel |
| ELECTRICAL SECURITY CLASS     | I                   |
| POWER SUPPLY                  | 220-230V/50/60Hz    |
|                               |                     |