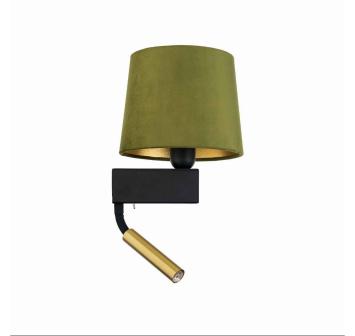

Interior use

PACKAGE DIMENSIONS 22cm/22cm/18,5cm

(L/W/H)

NET/GROSS WEIGHT **0,65kg/0,91kg**ASSEMBLY METHOD **Direct assembly** 

LEADING/SUPPLEMENTARY COLOR Green-Gold,Black

MATERIALS **Velvet,Painted steel,Solid brass,Flexible stem** 

STYLE Classic

ELECTRICAL SECURITY CLASS I

POWER SUPPLY ~220-230V/50/60Hz

DIMENSIONS

5903139821490