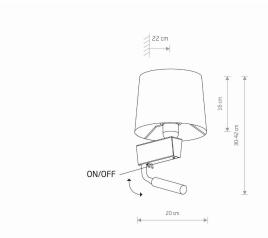

Interior use

PACKAGE DIMENSIONS 22cm/22cm/18,5cm

(L/W/H)

NET/GROSS WEIGHT **0,65kg/0,91kg**ASSEMBLY METHOD **Direct assembly** 

LEADING/SUPPLEMENTARY COLOR Green-Gold,Black

MATERIALS **Velvet,Painted steel,Solid brass,Flexible stem** 

STYLE Classic

ELECTRICAL SECURITY CLASS I

POWER SUPPLY ~220-230V/50/60Hz

DIMENSIONS

5903139821490