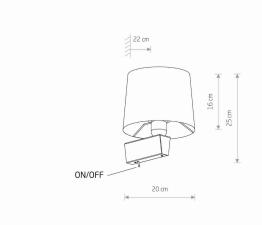

Interior use

PACKAGE DIMENSIONS

22cm/22cm/18,5cm

**Scandinavian** 

(L/W/H)

**STYLE** 

**NET/GROSS WEIGHT** 0,52kg/0,79kg ASSEMBLY METHOD **Direct assembly** LEADING/SUPPLEMENTARY COLOR Gray, White **MATERIALS** Fabric, Painted steel