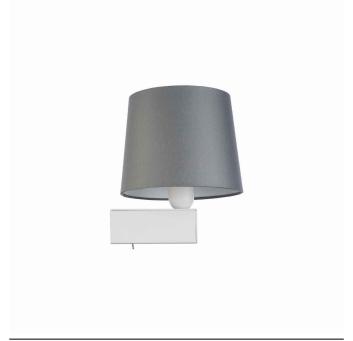

## **CATALOGUE CARD**

LUMINAIRE MODEL CHILLIN 8200

CATALOGUE GROUP **COUNTRY OF ORIGIN** 

**KATALOG 2022 MADE IN POLAND** 

LIGHT SOURCE **E27** LIGHT SOURCES TYPE Replaceable MAXIMUM WATTAGE 40W LAMP INCLUDES SOURCE OF LIGHT No NUMBER OF LIGHT SOURCES 1 ΙP **IP20** 

Interior use

PACKAGE DIMENSIONS

22cm/22cm/18,5cm

**Scandinavian** 

(L/W/H)

**STYLE** 

**NET/GROSS WEIGHT** 0,52kg/0,79kg ASSEMBLY METHOD **Direct assembly** LEADING/SUPPLEMENTARY COLOR Gray, White **MATERIALS** Fabric, Painted steel